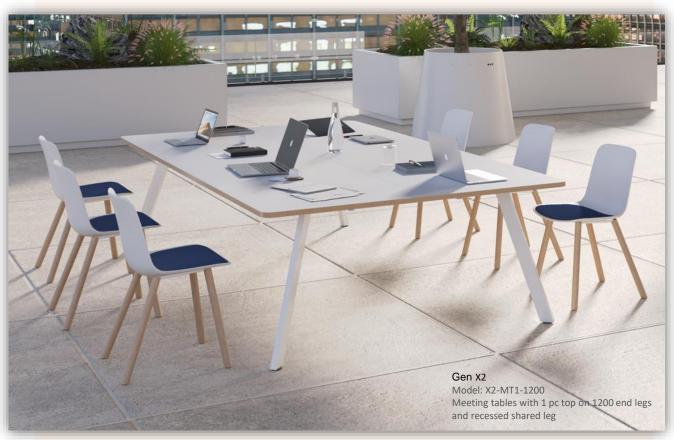

X2-MT1-1200

Meeting Table 1pc top ( 1200 leg )

1600 x 1200-1400 1800 x 1200-1400 2100 x 1200-1400 2400 x 1200-1400

X2-MT2-1200

Meeting Table 2pc top ( 1200 leg )

2400 x 1200-1400 2800 x 1200-1400 3200 x 1200-1400 3600 x 1200-1400 4200 x 1200-1400