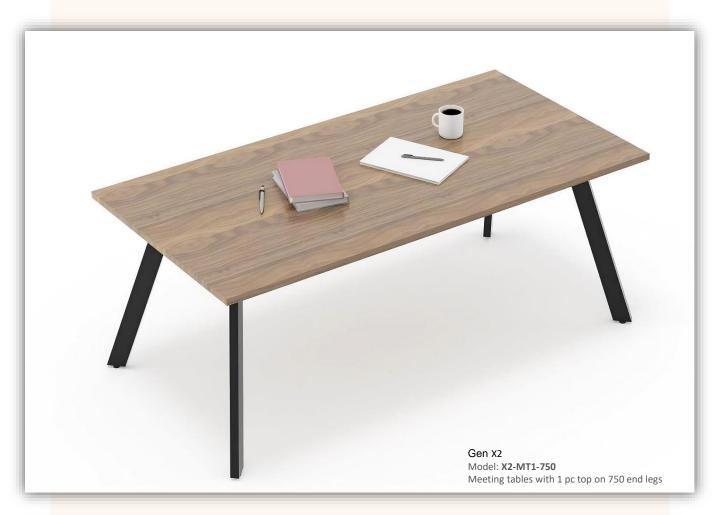

X2-MT1-750

Meeting Table 1pc top ( 750 leg )

1600 x 750-1100 1800 x 750-1100 2100 x750-1100 2400 x 750-1100

X2-MT2-750

Meeting Table 2pc top ( 750 leg )

2400 x 750-1100 2800 x 750-1100 3200 x 750-1100 3600 x 750-1100 4200 x 750-1100