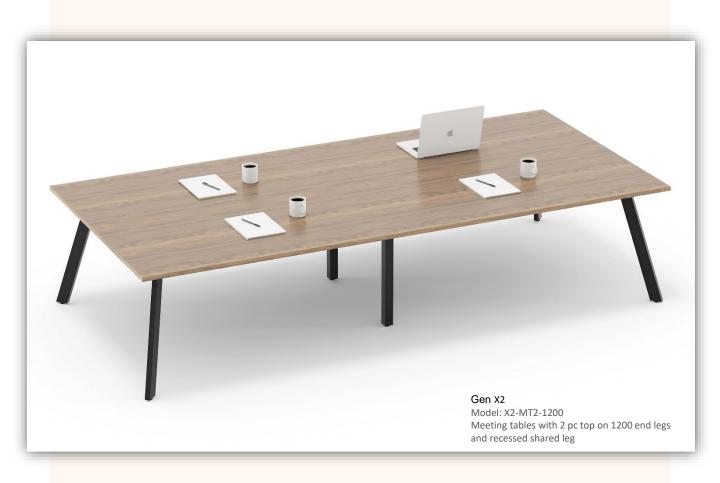

## **Gen-X TABLES**

Gen-X

Gen-X2 frame system is made using rectangular tube sections robot welded with multiple angles to showcase a distinctive eye catching and bespoke functional range of tables that complement today's modern collaborative workspace. Gen-X2 is fully resolved and finished to perfection, features include end legs in White, Black epoxy powder coated tube, various worktop styles, finishes and sizes with optional integrated power and AV boxes .

X2-MT1-1200

Meeting Table 1pc top ( 1200 leg )

1600 x 1200-1400 1800 x 1200-1400 2100 x 1200-1400 2400 x 1200-1400

X2-MT2-1200

Meeting Table 2pc top ( 1200 leg )

2400 x 1200-1400 2800 x 1200-1400 3200 x 1200-1400 3600 x 1200-1400 4200 x 1200-1400