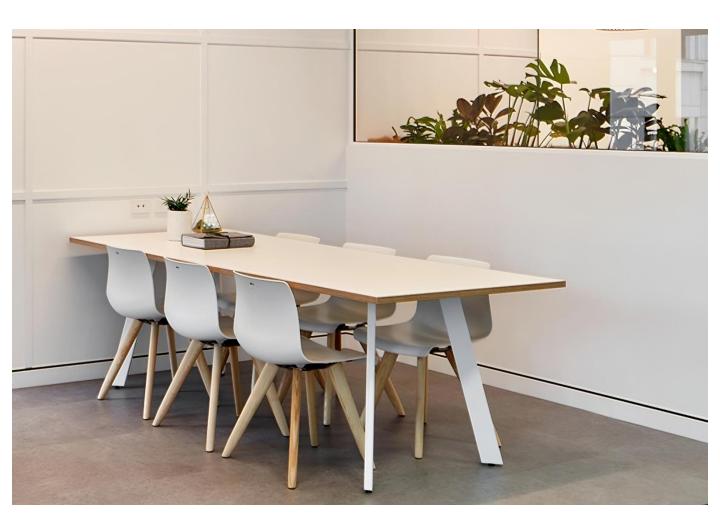

## **Gen-X TABLES**

Gen-X

Gen-X2 frame system is made using rectangular tube sections robot welded with multiple angles to showcase a distinctive eye catching and bespoke functional range of tables that complement today's modern collaborative workspace. Gen-X2 is fully resolved and finished to perfection, features include end legs in White, Black epoxy powder coated tube, various worktop styles, finishes and sizes with optional integrated power and AV boxes .